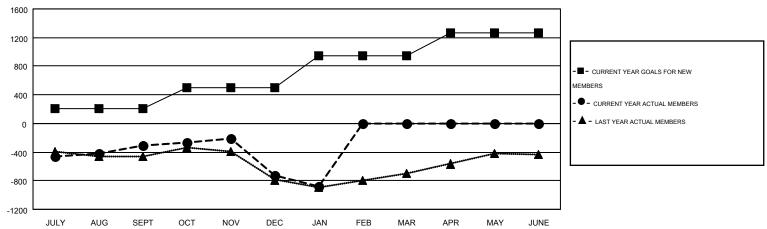

## Multiple District 2

GMT: HAL GRIFFIN

GMT CA 1

|               |                  | Clubs             |                  |                  | Members  RESULTS FOR 2015-2016 |                    |                                        |                    |                  |
|---------------|------------------|-------------------|------------------|------------------|--------------------------------|--------------------|----------------------------------------|--------------------|------------------|
|               | RESU             | LTS FOR 2015-2016 | i                |                  |                                |                    |                                        |                    |                  |
| QUARTER       | NEW CLUB<br>GOAL | NEW CLUBS         | DROPPED<br>CLUBS | NET<br>GAIN/LOSS | QUARTER                        | NEW MEMBER<br>GOAL | CHARTER AND<br>NEW<br>MEMBERS<br>ADDED | DROPPED<br>MEMBERS | NET<br>GAIN/LOSS |
| JULY/AUG/SEPT | 13               | 2                 | 4                | -2               | JULY/AUG/SEPT                  | 212                | 974                                    | 1,284              | -310             |
| OCT/NOV/DEC   | 7                | 3                 | 17               | -14              | OCT/NOV/DEC                    | 289                | 824                                    | 1,237              | -413             |
| JAN/FEB/MAR   | 8                | 1                 | 2                | -1               | JAN/FEB/MAR                    | 441                | 331                                    | 484                | -153             |
| APR/MAY/JUNE  | 6                | 0                 | 0                | 0                | APR/MAY/JUNE                   | 325                | 0                                      | 0                  | 0                |

## GOALS AND ACTUAL MEMBERS CUMULATIVE

| DROPPED CLUBS: 23  DROPPED MEMBERS |       | 509 CLUBS OF 901 ADDED 1 OR MORE<br>NEW MEMBERS |                       | <u>0N</u><br>17,121 (66.86%)<br>3,487 (33.14%) |       |
|------------------------------------|-------|-------------------------------------------------|-----------------------|------------------------------------------------|-------|
| DECEASED                           | 175   | CLICK HERE FOR HEALTH                           | FAMILY UNIT MEMBERS   |                                                | 3,844 |
| CLUB CANCELLED                     | 257   | ASSESSMENT DATA                                 | HEAD OF HOUSEHOLD     |                                                | 1,884 |
| OTHER                              | 2,573 |                                                 |                       |                                                |       |
| TOTAL                              | 3,005 |                                                 | NON-HEAD OF HOUSEHOLD | 1,960                                          |       |