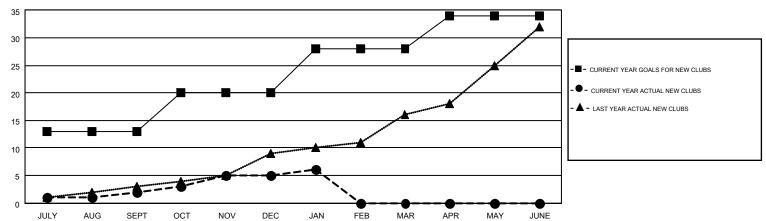

## Multiple District 2

GMT: HAL GRIFFIN

GMT CA 1

|               |                  | Clubs             |                  |                  | Members  RESULTS FOR 2015-2016 |                    |                                        |                    |                  |
|---------------|------------------|-------------------|------------------|------------------|--------------------------------|--------------------|----------------------------------------|--------------------|------------------|
|               | RESU             | LTS FOR 2015-2016 | i                |                  |                                |                    |                                        |                    |                  |
| QUARTER       | NEW CLUB<br>GOAL | NEW CLUBS         | DROPPED<br>CLUBS | NET<br>GAIN/LOSS | QUARTER                        | NEW MEMBER<br>GOAL | CHARTER AND<br>NEW<br>MEMBERS<br>ADDED | DROPPED<br>MEMBERS | NET<br>GAIN/LOSS |
| JULY/AUG/SEPT | 13               | 2                 | 4                | -2               | JULY/AUG/SEPT                  | 212                | 974                                    | 1,284              | -310             |
| OCT/NOV/DEC   | 7                | 3                 | 17               | -14              | OCT/NOV/DEC                    | 289                | 824                                    | 1,237              | -413             |
| JAN/FEB/MAR   | 8                | 1                 | 2                | -1               | JAN/FEB/MAR                    | 441                | 331                                    | 484                | -153             |
| APR/MAY/JUNE  | 6                | 0                 | 0                | 0                | APR/MAY/JUNE                   | 325                | 0                                      | 0                  | 0                |

## GOALS AND ACTUAL NEW CLUBS CUMULATIVE